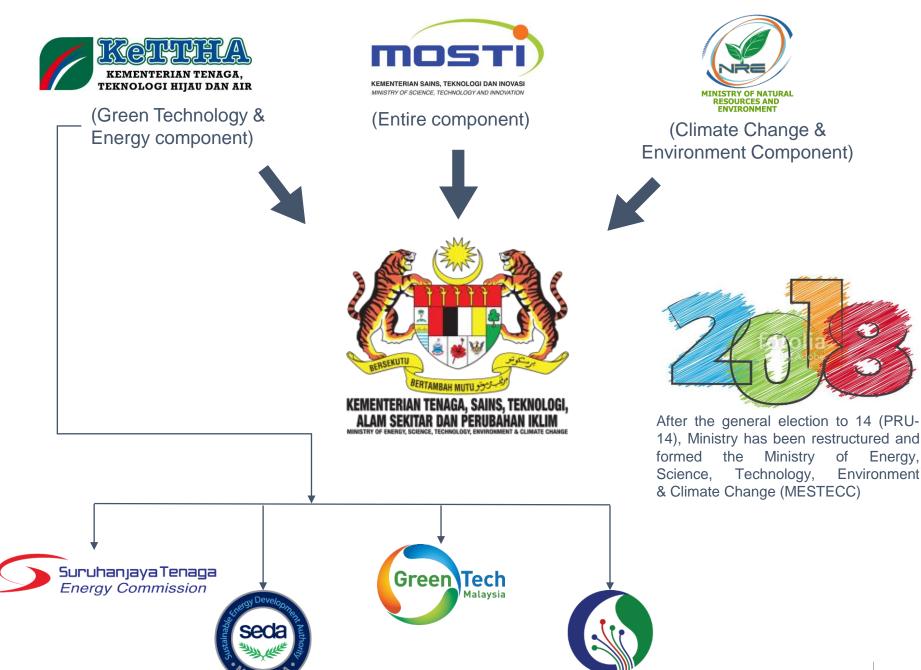

## MALAYSIA

Country Report on Energy Code and ASEAN Energy Award

#### 01

#### 02

#### INTRODUCTION

 New Ministry structure in Malaysia 2018

#### BUILDING ENERGY CODE

- Malaysia Standard
- Energy Efficiency & Conservation Act (EECA)
- Building Energy Label for Government Buildings
- Green building rating tools

#### ENERGY AWARDS

03

- Malaysia National Energy Awards (NEA) 2018
- Asean Energy Awards
   (AEA) 2018
- ZEB Family Concept

#### THANK YOU

OUTINE

04



Ahmad Fírdaus



YAYASAN HIJAU MALAYSIA

## **BUILDING ENERGY CODE**

#### MS 1525: CODE OF PRACTICE ON EE AND USE OF RE FOR NON-RESIDENTIAL BUILDINGS

 This code of practice gives guidance on the effective use of energy including the application of renewable energy in new and existing non-residential buildings.

#### MS 2680 CODE OF PRACTICE ON EE AND USE OF RE FOR RESIDENTIAL BUILDINGS - 2017

• To guide on the design, selection of materials and electrical appliances and efficient use of energy including the application of renewable energy in new and existing residential buildings.



# ENERGY EFFICIENCY & CONSERVATION ACT (EECA)



## NATIONAL BUILDING ENERGY LABELLING **FOR GOVERNMENT BUILDINGS**



Building category: Office/ Hospital/ University/ School & etc.

\*BEI Range

 $BEI \leq 100$ 

 $100 <