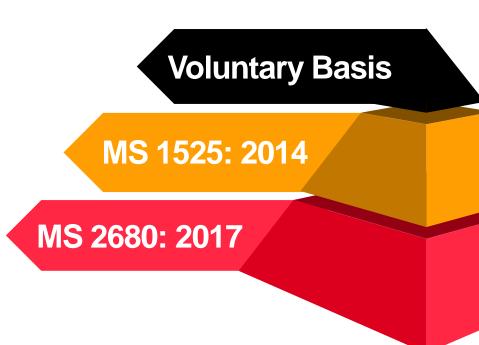

#### MS 1525: CODE OF PRACTICE ON EE AND USE OF RE FOR NON-RESIDENTIAL BUILDINGS

 This code of practice gives guidance on the effective use of energy including the application of renewable energy in new and existing non-residential buildings.

#### MS 2680 CODE OF PRACTICE ON EE AND USE OF RE FOR RESIDENTIAL BUILDINGS - 2017

• To guide on the design, selection of materials and electrical appliances and efficient use of energy including the application of renewable energy in new and existing residential buildings.