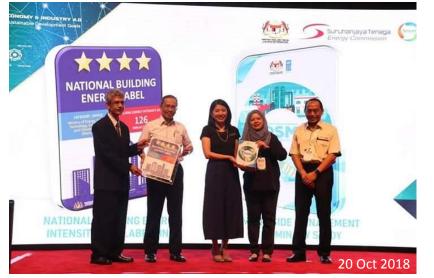

## NATIONAL BUILDING ENERGY LABELLING **FOR GOVERNMENT BUILDINGS**

Building category: Office/ Hospital/ University/ School & etc.

\*BEI Range

 $BEI \leq 100$ 

 $100 < BEI \le 130$ 

 $130 < BEI \le 160$ 

 $160 < BEI \le 250$ 

BEI > 250

Star range: -1 Star: Less efficient 5 Star: Most efficient

**Building Energy** Performance Unit: kWh/m<sup>2</sup>/year

Phase 1 100 Government

office buildings • NFA > 8.000

- m<sup>2</sup>: and or
- > 1 million

#### 3,000+ Phase 2 Government

- Buildings: • Office
  - Hospitals Universities

Phase 3

**STAR** 

5-Star

4-Star

3-Star

2-Star

1-Star

- Polytechnics
- Schools
- Hospitals Universities
- Polvtechnics

1,900

Government

Buildings:

• Office

Schools

kWh/year