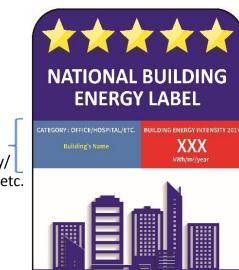

## NATIONAL BUILDING ENERGY LABELLING **FOR GOVERNMENT BUILDINGS**

Building category: Office/ Hospital/ University/ School & etc.

\*BEI Range

 $BEI \leq 100$ 

 $100 < BEI \le 130$ 

 $130 < BEI \le 160$ 

 $160 < BEI \le 250$ 

BEI > 250

Star range: -1 Star: Less efficient 5 Star: Most efficient

**Building Energy** Performance Unit: kWh/m<sup>2</sup>/year

Phase 1 100 Government

office buildings • NFA > 8.000

- m<sup>2</sup>: and or
- > 1 million

#### 3,000+ Phase 2 Government

- Buildings: • Office
  - Hospitals Universities

Phase 3

**STAR** 

5-Star

4-Star

3-Star

2-Star

1-Star

- Polytechnics
- Schools
- Hospitals Universities
- Polvtechnics

1,900

Government

Buildings:

• Office

Schools

kWh/year