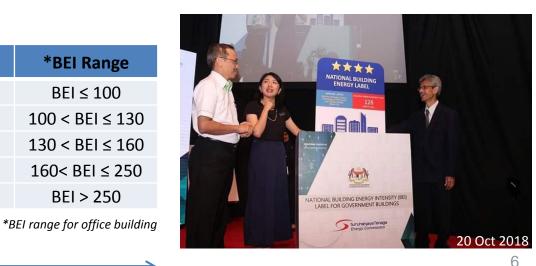

## NATIONAL BUILDING ENERGY LABELLING **FOR GOVERNMENT BUILDINGS**

Building category: Office/ Hospital/ University/ School & etc.

\*BEI Range

 $BEI \leq 100$ 

 $100 < BEI \le 130$ 

 $130 < BEI \le 160$ 

 $160 < BEI \le 250$ 

BEI > 250

Star range: -1 Star: Less efficient 5 Star: Most efficient

**Building Energy** Performance Unit: kWh/m<sup>2</sup>/year

Phase 1 100 Government

office buildings • NFA > 8.000

- m<sup>2</sup>: and or
- > 1 million

#### 3,000+ Phase 2 Government

- Buildings: • Office
  - Hospitals Universities

Phase 3

**STAR** 

5-Star

4-Star

3-Star

2-Star

1-Star

- Polytechnics
- Schools
- Hospitals Universities
- Polvtechnics

1,900

Government

Buildings:

• Office

Schools

kWh/year