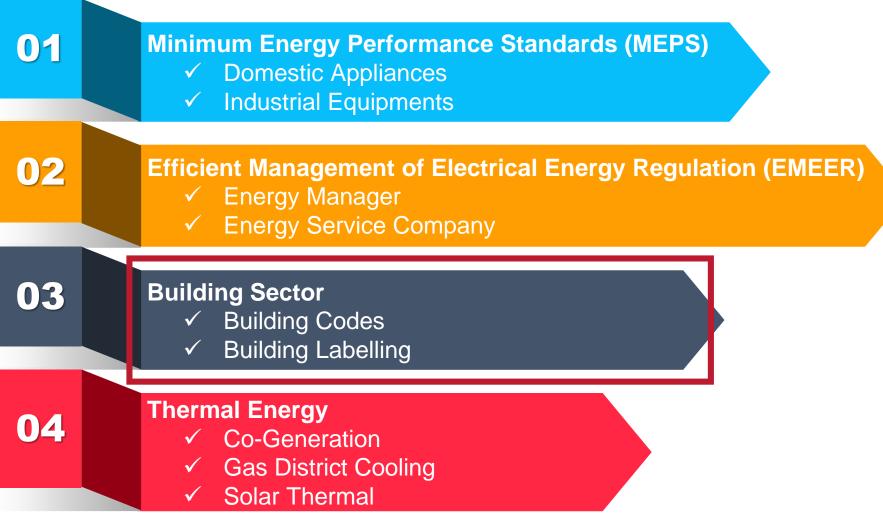

#### ENERGY AWARDS

03

- Malaysia National Energy Awards (NEA) 2018
- Asean Energy Awards
   (AEA) 2018
- ZEB Family Concept

#### THANK YOU

OUTINE

04



Ahmad Fírdaus



YAYASAN HIJAU MALAYSIA

## **BUILDING ENERGY CODE**

#### MS 1525: CODE OF PRACTICE ON EE AND USE OF RE FOR NON-RESIDENTIAL BUILDINGS

 This code of practice gives guidance on the effective use of energy including the application of renewable energy in new and existing non-residential buildings.

#### MS 2680 CODE OF PRACTICE ON EE AND USE OF RE FOR RESIDENTIAL BUILDINGS - 2017

• To guide on the design, selection of materials and electrical appliances and efficient use of energy including the application of renewable energy in new and existing residential buildings.



# ENERGY EFFICIENCY & CONSERVATION ACT (EECA)



## NATIONAL BUILDING ENERGY LABELLING **FOR GOVERNMENT BUILDINGS**



Building category: Office/ Hospital/ University/ School & etc.

\*BEI Range

 $BEI \leq 100$ 

 $100 < BEI \le 130$ 

 $130 < BEI \le 160$ 

 $160 < BEI \le 250$ 

BEI > 250



Star range: -1 Star: Less efficient 5 Star: Most efficient

**Building Energy** Performance Unit: kWh/m<sup>2</sup>/year



Phase 1 100 Government

office buildings • NFA > 8.000

- m<sup>2</sup>: and or
- > 1 million

#### 3,000+ Phase 2 Government

- Buildings: • Office
  - Hospitals Universities

Phase 3

**STAR** 

5-Star

4-Star

3-Star

2-Star

1-Star

- Polytechnics
- Schools
- Hospitals Universities
- Polvtechnics

1,900

Government

Buildings:

• Office

Schools

kWh/year

## **GREEN BUILDING RATING TOOLS**

Voluntary Basis