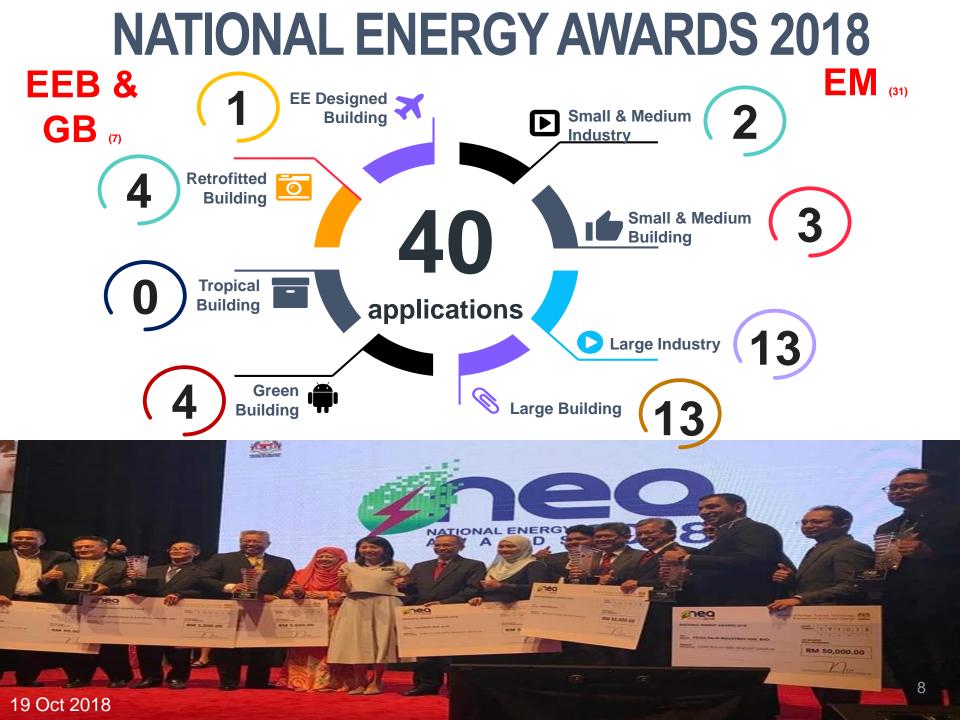

#### ENERGY AWARDS

03

- Malaysia National Energy Awards (NEA) 2018
- Asean Energy Awards
   (AEA) 2018
- ZEB Family Concept

### **ASEAN ENERGY AWARDS 2018**

| CATEGORY                                              | NATIONAL ENERGY AWARDS                                                                | ASEAN ENERGY AWARDS     |
|-------------------------------------------------------|---------------------------------------------------------------------------------------|-------------------------|
| ENERGY MANAGEMENT                                     |                                                                                       |                         |
| SMALL AND MEDIUM                                      |                                                                                       |                         |
| 1. Buildings                                          | i. Cofreth (M) Sdn Bhd HQ<br>ii. KPJ Kluang Utama Specialist Hospital                 | 1st Runner-Up           |
| 2. Industries                                         | <ul> <li>Dutch Lady Milk Industries Sdn Bhd</li> <li>ii. Top Glove Sdn Bhd</li> </ul> | 2nd Runner-Up           |
| LARGE                                                 |                                                                                       |                         |
| 1. Buildings                                          | i. Public Works Department HQ<br>ii. Kota Kinabalu International Airport              | Winner                  |
| 2. Industries                                         | i. IOI Edible Oils Sdn Bhd<br>ii. BP Petronas Acetyls Sdn Bhd                         | 2nd Runner-Up           |
| SPECIAL SUBMISSION                                    |                                                                                       |                         |
| <b>GREEN BUILDING &amp; ENERGY EFFICIENT BUILDING</b> |                                                                                       |                         |
| GREEN BUILDING                                        |                                                                                       |                         |
| 1. Small and Medium                                   |                                                                                       |                         |
| 2. Large                                              | i. PKNS HQ<br>ii. Amanjaya Specialist Centre                                          | Winner<br>2nd Runner-Up |
| NEW AND EXISTING BUILDING                             | i. PKNS HQ                                                                            |                         |
| TROPICAL BUILDING                                     |                                                                                       |                         |
| RETROFITTED BUILDING                                  | i. Pejabat Perdana Menteri<br>ii. Putra Specialist Hospital Sdn Bhd                   | 1st Runner-Up           |
| SPECIAL SUBMISSION                                    |                                                                                       |                         |
| JUMLAH                                                | 13                                                                                    | 7                       |