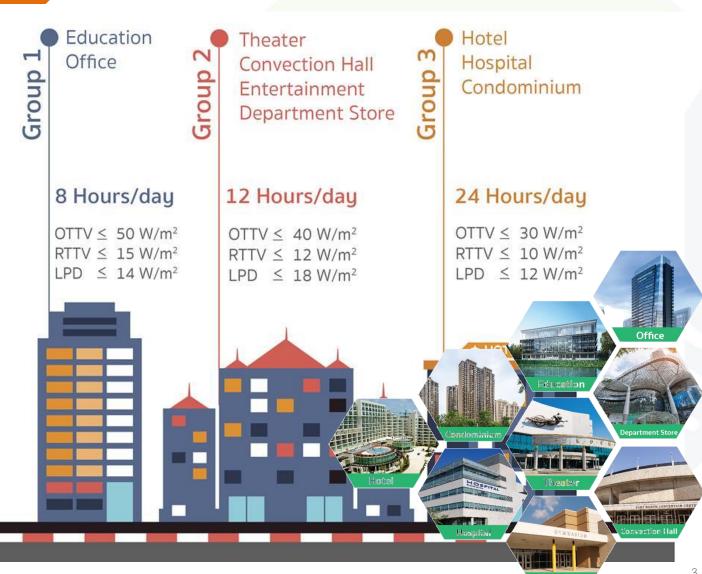

- Enforcement BEC standard
- Development of BEC auditor training
- Tightening BEC standard
- ✓ 9 types of new buildings
- ✓ In 2018, Starting enforce with new buildings area ≥ 10,000 m<sup>2</sup>
- ✓ Down to small size in 3 years
  - 2018 2019 2020 Area

# **BEC Standard**

- ✓ 9 types of new buildings
- ✓ Total area  $\ge$  2,000 m<sup>2</sup>