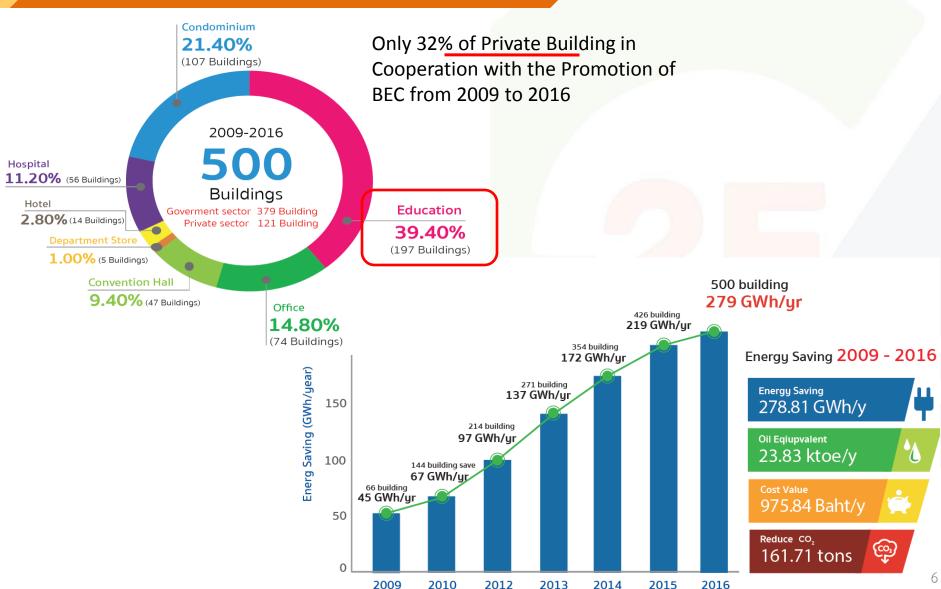

# Result of the Evaluation of BEC

#### BEC AWARDS 2017

Energy conservation Building's Label

Rewards in 2016-2017, 96 buildings

Excellent 9, Very good 38, Good 49

For the energy conservation buildings passing every saving system.

>70%

50-70%

30-50%

Very good

Good

งนาดพื้นที่ 43,000 ตร.ม. (ปรับอากาศ 23,660 ตร.ม.)
 อัตราส่วนพื้นที่กระจกต่อพื้นที่ผนังทั้งหมด (WWR) ร้อยละ 47