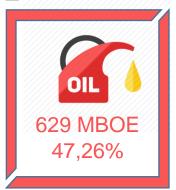

#### Energy in Indonesia

Total Primary Energy Supply: 1330

**MBOE** 

96% Fossil4% RE

Incl. Biofuel

Primary Energy Supply

1,31%

**Electrification Ratio:** 

92,8%

Total Final Energy : 1133 MBOE

Primer Energy Intensity: 438 BOE /

**Billion IDR** 