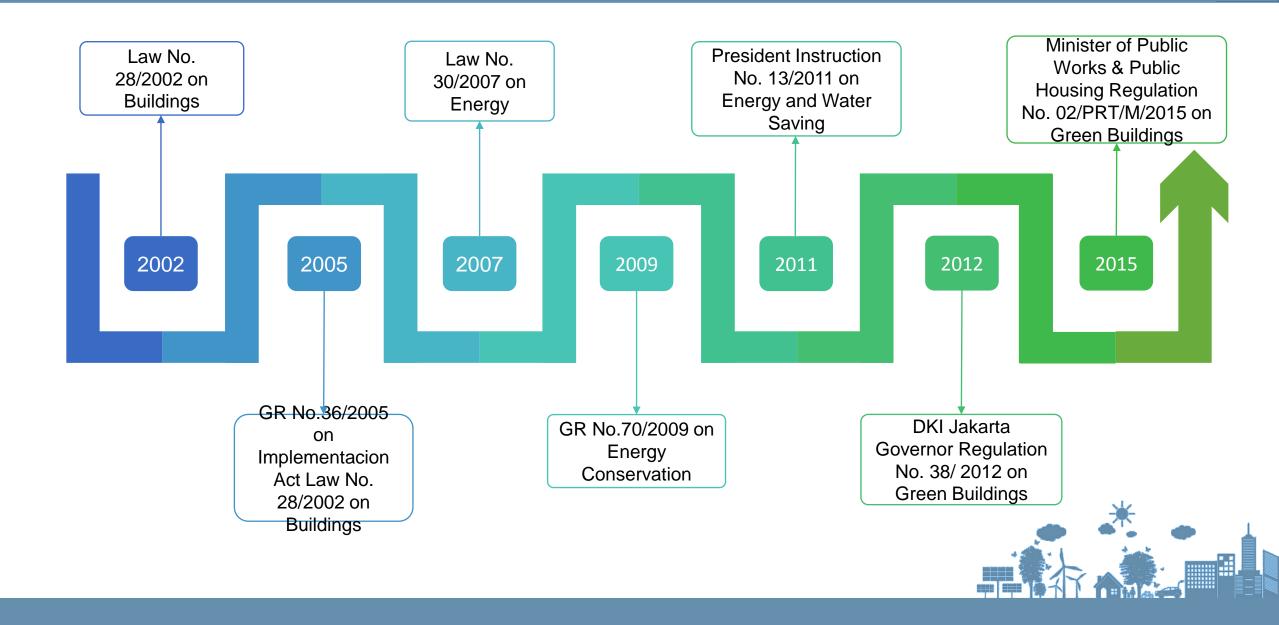

#### Formulating EE Standard for Buildings

SNI: 6196:2011

**Energy Audit Procedures on Building** 

SNI: 6197:2011

**Energy Conservation for Lighting Systems** 

SNI: 6389-2011

Energy Conservation for Building Enevelopes

SNI: 6390-2011

**Energy Conservation for Air Conditioning System** 

#### Adopted in:

- Regulation Of DKI
  Jakarta Governor No.
  38/ 2012 About Green
  Buildings
- Minister of Public Works
  & Public Housing
  Regulation No.
  02/PRT/M/2015 on
  Green Buildings