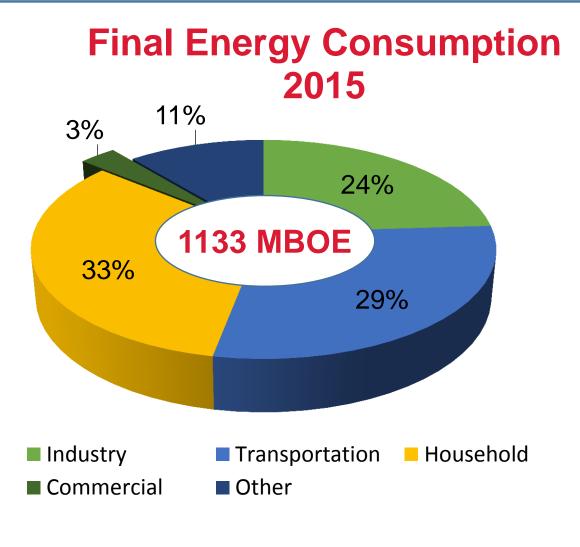

#### Energy in Indonesia

Total Primary Energy Supply: 1330

**MBOE** 

96% Fossil4% RE

Incl. Biofuel

Primary Energy Supply

1,31%

**Electrification Ratio:** 

92,8%

Total Final Energy : 1133 MBOE

Primer Energy Intensity: 438 BOE /

**Billion IDR** 