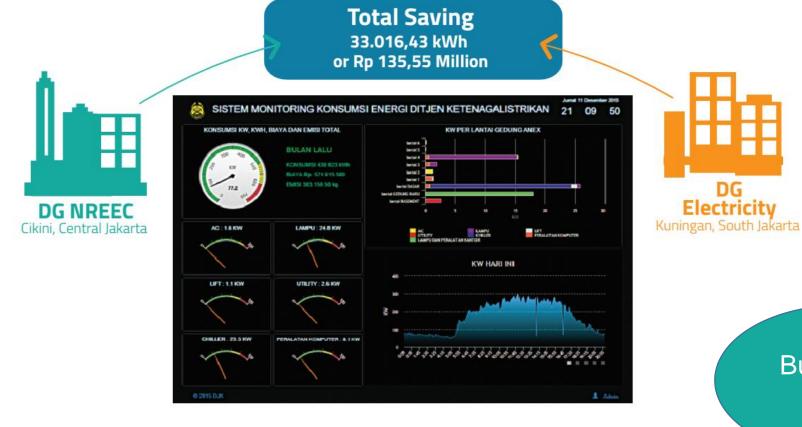

## Energy Monitoring System (SME)

2015 Installed on 2 MEMR **Buildings:** 

• DG NREEC

2076 Electricity on 3 MEMR **Buildings:** 

- General Inspectorat
- DG Mineral & Coal
- DG Oil & Gas

Total **Buildings:** 

DG Electricity

\* Notes: Savings are calculated on 2015 at DG NREEC Building