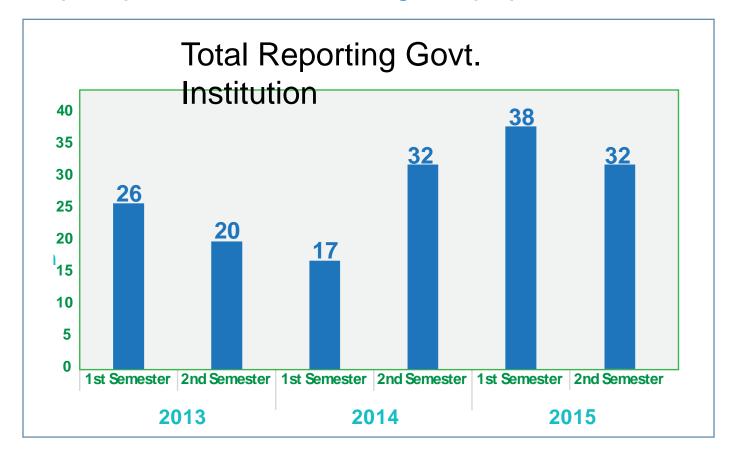

# EE in Government Buildings (Monitoring) (1)

- Based On President Instruction No. 13/2011 Energy and Water Saving
- Online Reporting System On Energy & Water Savings (POPEA)
   <a href="http://aplikasi.ebtke.esdm.go.id/popea/">http://aplikasi.ebtke.esdm.go.id/popea/</a>