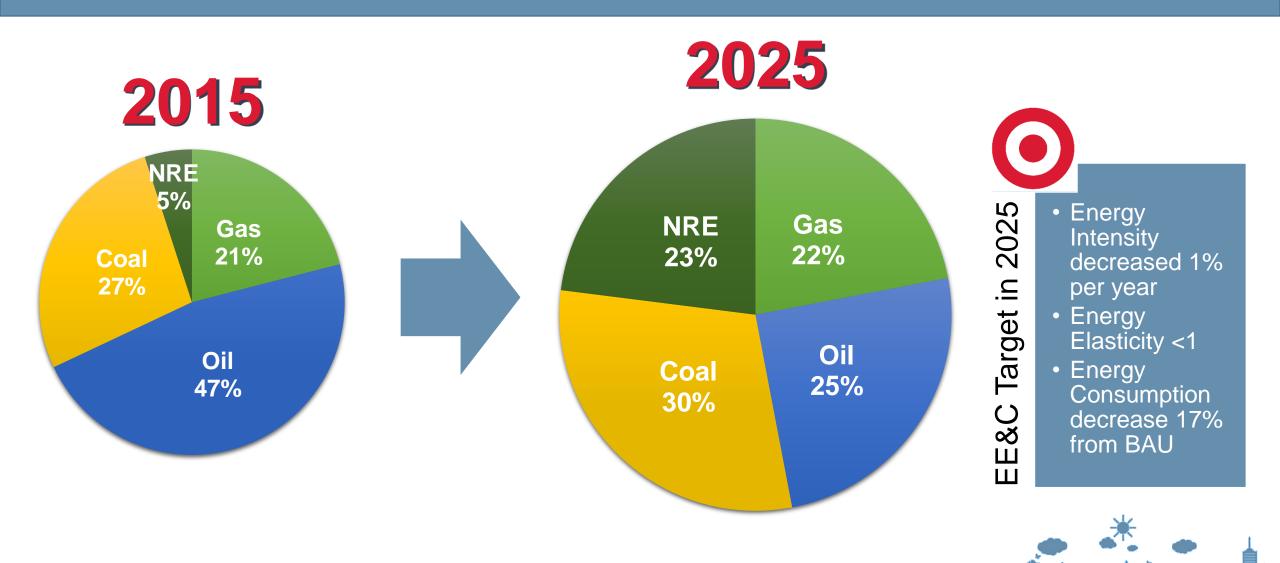

## COUNTRY REPORT

"Current Status Energy Efficiency for Building Sector and Energy Efficiency Award in Indonesia"

Catur Wahyu Prasetyo

Directorate of Energy Conservation



## Current Condition on Energy



#### Energy in Indonesia

Total Primary Energy Supply: 1330

**MBOE** 









96% Fossil4% RE

Incl. Biofuel



Primary Energy Supply





1,31%

**Electrification Ratio:** 

92,8%

Total Final Energy : 1133 MBOE

Primer Energy Intensity: 438 BOE /

**Billion IDR** 



#### National Energy Policy Target



#### **Energy Saving Potential**













#### Energy Intensity in Commercial Building





**Commercial Buildings** in Indonesia are still performing with poor energy efficiency

Energy Conservation Partnership Program & JICA Study, 2010



## EE Policy & Program for Building Sector



## **EE Policy for Building Sector**



## EE Program for Building Sector

Formulating Standard for EE Buildings

Energy Conservation partnership Program

Energy Monitoring System (SME)

Capacity Building for Energy Manager













EE in Government Buildings

Increasing Awareness on EE



#### Formulating EE Standard for Buildings



SNI: 6196:2011

**Energy Audit Procedures on Building** 

SNI: 6197:2011

**Energy Conservation for Lighting Systems** 

SNI: 6389-2011

Energy Conservation for Buil