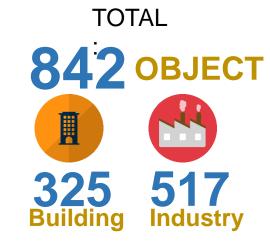

## Energy Conservation Partnership Program

|                     | 2011 | 2012 | 2013 | 2017 | 2013 | 2010 |  |
|---------------------|------|------|------|------|------|------|--|
| <b>Participants</b> |      |      |      |      |      |      |  |
| Industry            | 125  | 104  | 108  | 180  | 0    | 0    |  |
| Building            | 70   | 55   | 60   | 120  | 10   | 10   |  |
| 0 1 5 1             |      |      |      |      |      |      |  |