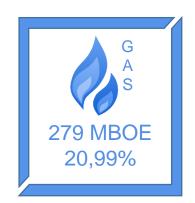

#### Energy in Indonesia

Total Primary Energy Supply: 1330

**MBOE** 

96% Fossil4% RE

Incl. Biofuel

Primary Energy Supply

1,31%

**Electrification Ratio:** 

92,8%

Total Final Energy : 1133 MBOE

Primer Energy Intensity: 438 BOE /

**Billion IDR** 