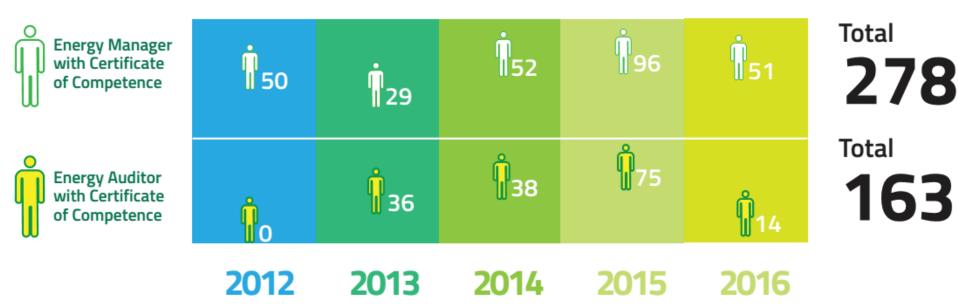

## Capacity Building For Energy Manager

Energy Manager with Certificate of Competence