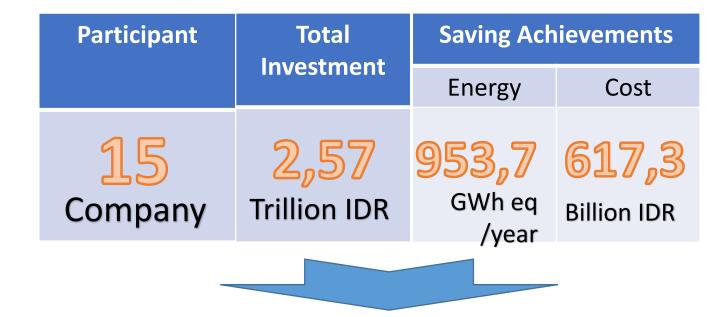

118,61 MW eq\*

Emission Reduction 548.872 Ton CO2

**Energy Management in Large Industries** 

443,4 MW eq\*

Emission Reduction 827.832 Ton CO2

Participant
Total
Investment
Saving
Achievements

Energy

18.175
Company
Trillion IDR

Saving
Achievements

GWh eq
/year

**Energy Management in Large Industries** 

5.532 MW eq\*