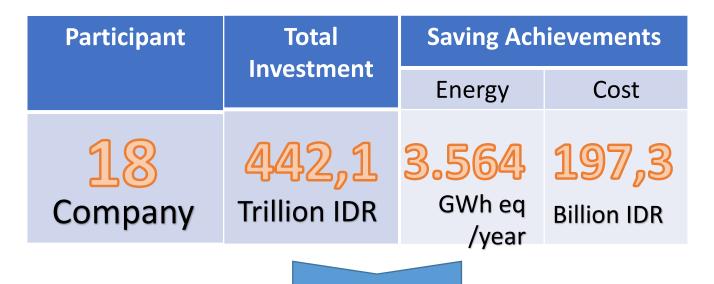

118,61 MW eq\*

Emission Reduction 548.872 Ton CO2

**Energy Management in Large Industries** 

443,4 MW eq\*

Emission Reduction 827.832 Ton CO2

Participant
Total
Investment
Saving
Achievements

Energy

18.175
Company
Trillion IDR

Saving
Achievements

GWh eq
/year

**Energy Management in Large Industries** 

5.532 MW eq\*