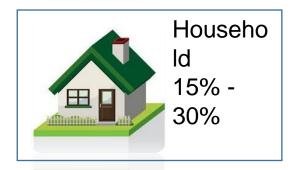

#### Energy Intensity in Commercial Building

**Commercial Buildings** in Indonesia are still performing with poor energy efficiency

Energy Conservation Partnership Program & JICA Study, 2010