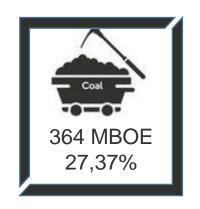

#### Energy in Indonesia

Total Primary Energy Supply: 1330

**MBOE** 

96% Fossil4% RE

Incl. Biofuel

Primary Energy Supply

1,31%

**Electrification Ratio:** 

92,8%

Total Final Energy : 1133 MBOE

Primer Energy Intensity: 438 BOE /

**Billion IDR** 