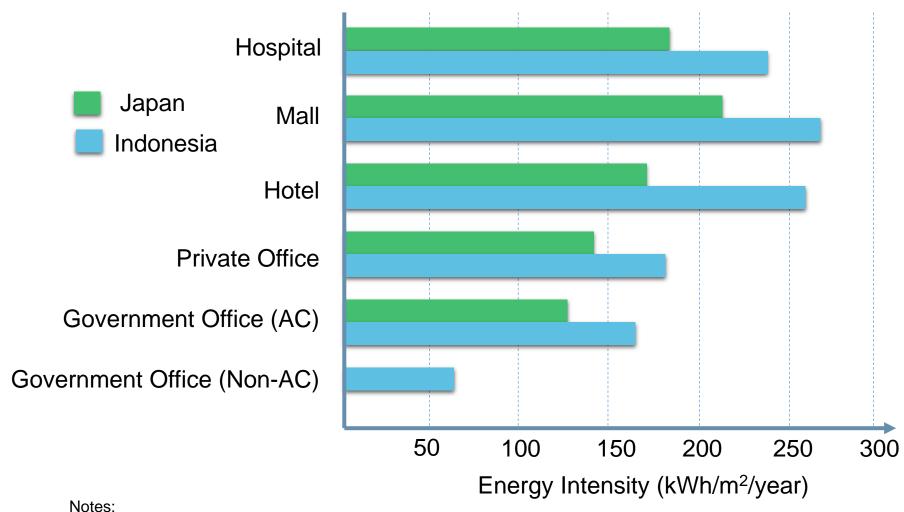

#### Energy Intensity in Commercial Building

**Commercial Buildings** in Indonesia are still performing with poor energy efficiency

Energy Conservation Partnership Program & JICA Study, 2010