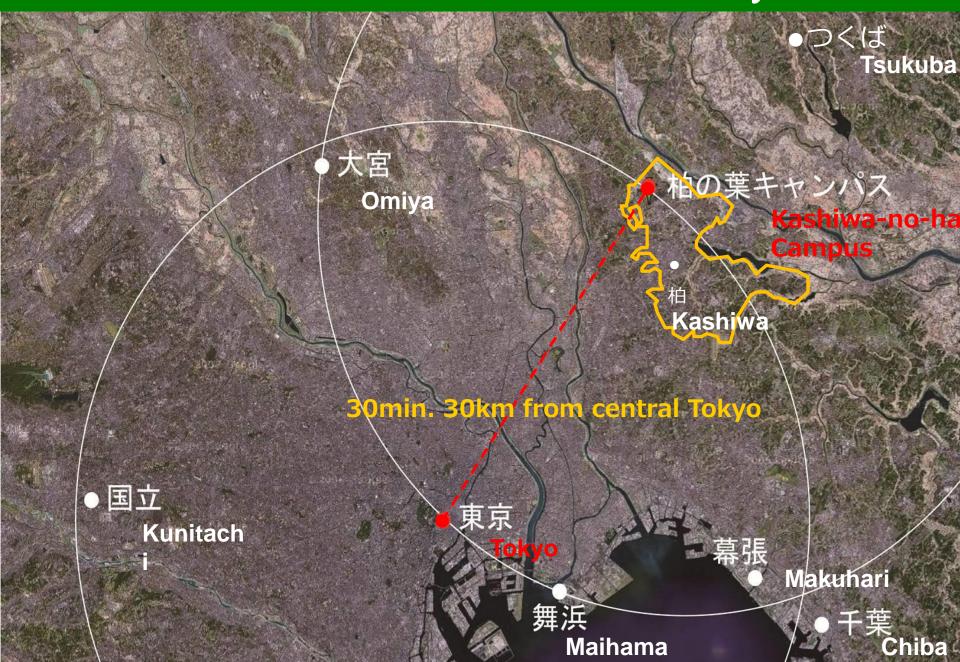

# Location of Kashiwa City

# **About Kashiwa City**

Kashiwa-no-ha Sub Center

Kashiwa City Center

Kashiwa City 115sq.km 410,000pop