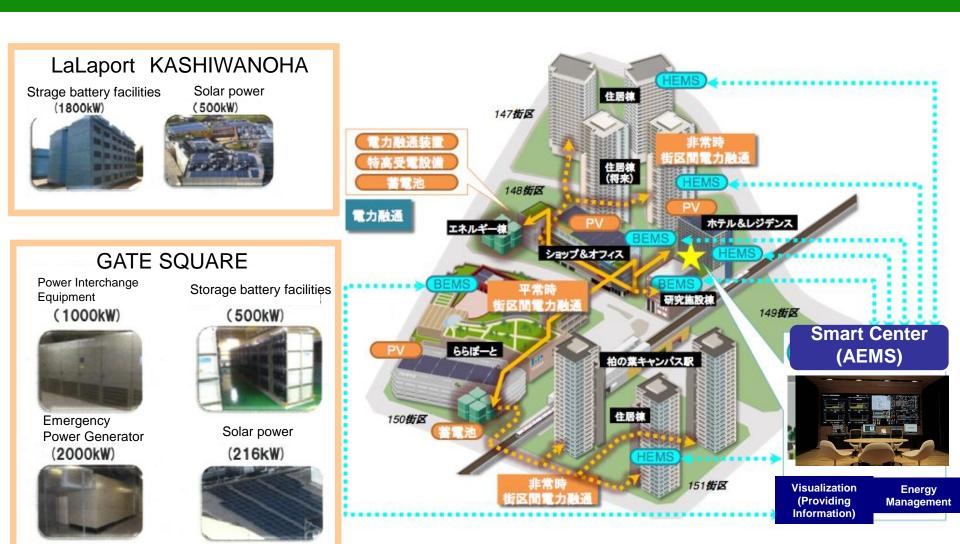

# Concept of AEMS-based smart city 1

Promoting energy efficiency, creation, production and visualization in the community as a whole

## Concept of AEMS-based smart city 2

: energy information

AEMS (Area Energy Management System)

BEMS: Building energy management system

HEMS: Home Energy Management System

During a power blackout, a 3-day power supply can be maintained for the area around the station (about 12.7 ha)

(Area Energy Management System) Centrally control energy supply / demand in Park City 2nd Town Hotel & resid hiwa-no-h

- Real-time monitoring of energy supply and demand in the area
- Power grid controlled by ICT network
- Generated and stored energy is allocated within the area for self-sustained energy management

Japan's first smart grid in practical use