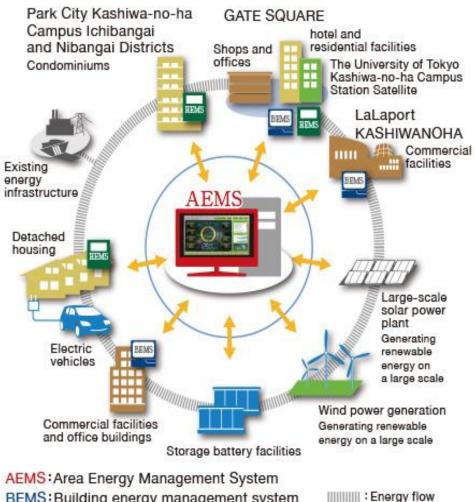

# Concept of AEMS-based smart city 1

Promoting energy efficiency, creation, production and visualization in the community as a whole

## Concept of AEMS-based smart city 2

: energy information

AEMS (Area Energy Management System)

BEMS: Building energy management system

HEMS: Home Energy Management System

During a power blackout, a 3-day power supply can be maintained for the area around the station (about 12.7 ha)

(Area Energy Management System) Centrally control energy supply / demand in Park City 2nd Town Hotel & resid hiwa-no-h

- Real-time monitoring of energy supply and demand in the area
- Power grid controlled by ICT network
- Generated and stored energy is allocated within the area for self-sustained energy management