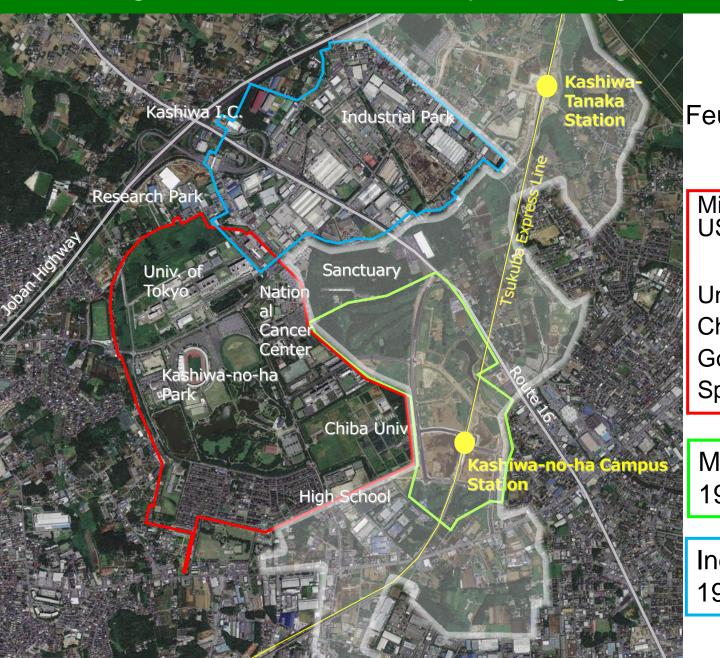

#### Background of Community-Building in Kashiwa-no-ha

Feudal estate, Edo era

Military use of Japan US Air Force till 1979

Unv. Tokyo
Chiba Unv.
Gov. Institutions
Sports & Natural park

Mitsui golf course 1961~2001

Industrial Park 1967~