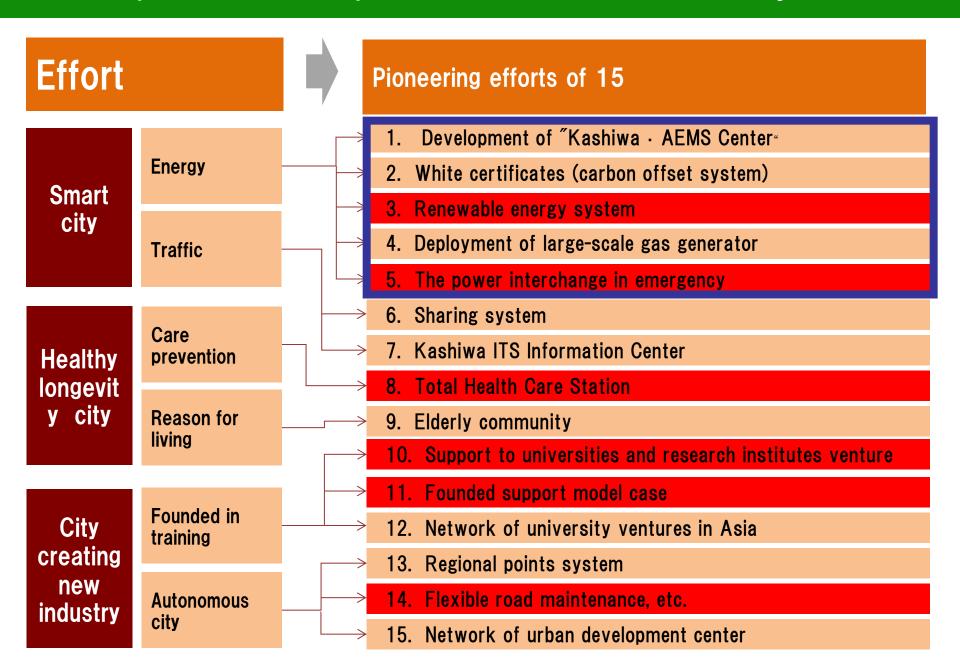

#### Community-Building Innovation - Kashiwa-no-ha Smart City

# A town used as a model for solving global issues, created in cooperation with civics

Environmental – Symbiotic City

AEMS/Kashiwa-no-ha Smart Center

**Plant Production** 

Multi-Vehicle Sharing

A City of Health and Longevity