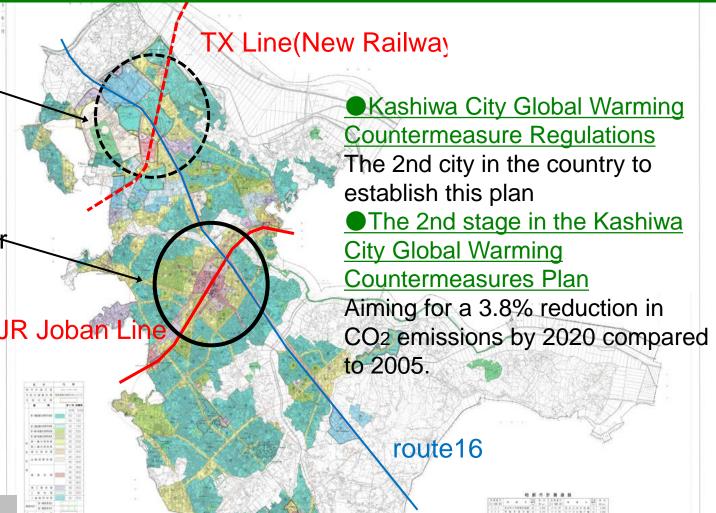

#### Two large growth strategy

Comprehensive Special Zones

Future City initiative

Conducted by the national tax breaks and deregulation.

Conducted by the national financial support.

Certificate of designation ceremony January 18, 2012

December 2012

"City management that autonomous by Public-Private-Academia Partnership Kashiwanoha Campus